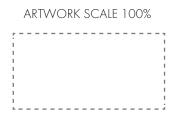

## **PANTONE REFERENCE(S)**

Colour 1

Colour 2

Colour 3

Colour 4

ARTWORK SCALE 100% Front Print Area: 40mm x 20mm

Product Image for visualisation - colours may vary

The dashed line is to demonstrate print area and will not appear on your printed item