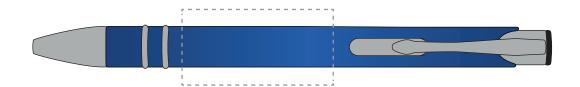

## **PANTONE REFERENCE(S)**

Colour 1

Colour 2

Colour 3

Colour 4

ARTWORK SCALE 100% Front Print Area: 40mm x 20mm

Product Image for visualisation - colours may vary

The dashed line is to demonstrate print area and will not appear on your printed item