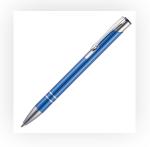

Your Ref: Quantity: Product Code: TPC730901
Our Ref: Version: 1 Product Colour: BLUE

## **PANTONE REFERENCE(S)**

Colour 1

Colour 2

Colour 3

Colour 4

ARTWORK SCALE 100% Front Print Area: 40mm x 20mm

Product Image for visualisation - colours may vary

The dashed line is to demonstrate print area and will not appear on your printed item